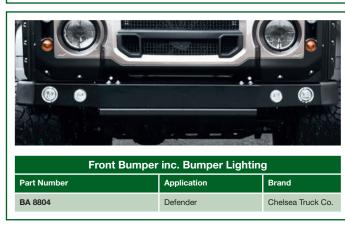

what to buy first!

Due to the bespoke nature of these items they are available as special order only and when ordering via your Bearmach Account Manager you will need to provide the following information:

Model(eg Defender 90)VIN Number(eg 16L25164)Year of Manufacture(eg 2003)Option fitted (if any)(eg Air Conditioning)

ENJOY!



3



Bonnet Vents with Mesh (x2)

Part Number

BA 8803

Application

Defender

| Side Vents with Mesh (x2) |             |                   |
|---------------------------|-------------|-------------------|
| Part Number               | Application | Brand             |
| BA 8802                   | Defender    | Chelsea Truck Co. |



Part Number

BA 8807

Brand

Chelsea Truck Co.

X-Lander Front Grille

Defender

Application

Brand

Chelsea Truck Co.

4













| Twin Crosshair Exhaust System inc. Exhaust Shields |              |                   |
|----------------------------------------------------|--------------|-------------------|
| Part Number                                        | Application  | Brand             |
| BA 8808                                            | Defender 90  | Chelsea Truck Co. |
| BA 8809                                            | Defender 110 | Chelsea Truck Co. |



| Shadow Chrome Headlamps (x2) |              |                   |
|------------------------------|--------------|-------------------|
| Part Number                  | Application  | Brand             |
| BA 8810                      | Defender RHD | Chelsea Truck Co. |
| BA 8811                      | Defender LHD | Chelsea Truck Co. |