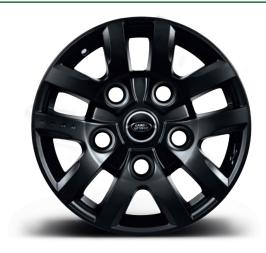

| Part Number Application Brand      | Defend 1948 - 8"x16" - Satin Black (x4) |             | <b>k4</b> )       |
|------------------------------------|-----------------------------------------|-------------|-------------------|
|                                    | Part Number                             | Application | Brand             |
| BA 8821 Defender Chelsea Truck Co. | BA 8821                                 | Defender    | Chelsea Truck Co. |