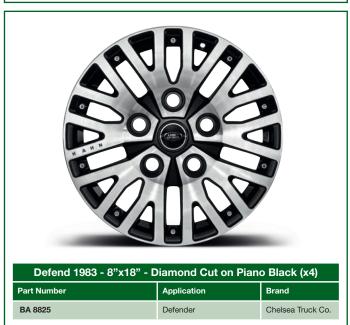

| Defend 1948 - 8"x16" - Diamond Cut on Piano Black (x4) |             |                   |  |  |
|--------------------------------------------------------|-------------|-------------------|--|--|
|                                                        |             |                   |  |  |
| Part Number                                            | Application | Brand             |  |  |
| BA 8822                                                | Defender    | Chelsea Truck Co. |  |  |
|                                                        |             |                   |  |  |