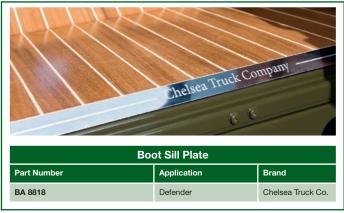

ENJOY!

3

Bonnet Vents with Mesh (x2)

Part Number

BA 8803

Application

Defender

| Side Vents with Mesh (x2) |             |                   |
|---------------------------|-------------|-------------------|
| Part Number               | Application | Brand             |
| BA 8802                   | Defender    | Chelsea Truck Co. |