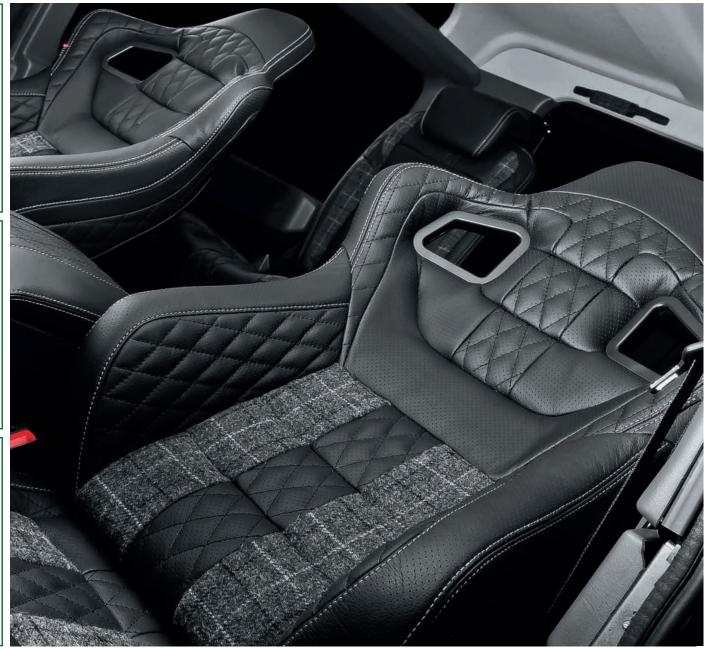

Quilted & Perforated Leather Trim Seat Covers\* (Using original factory fitted front seats & rear folding seats)

| Part Number | Application | Brand             |  |
|-------------|-------------|-------------------|--|
| BA 8814     | Defender 90 | Chelsea Truck Co. |  |

Quilted & Perforated Leather Trim Seat Covers\* (Using original factory fitted front, middle & rear folding seats)

| Part Number | Application  | Brand             |
|-------------|--------------|-------------------|
| BA 8815     | Defender 110 | Chelsea Truck Co. |

\* Image shows Middle Bench Seats only

\* Image shows Rear Folding Seats only

Hard Wearing Front & Rear Floor Mats (x4) (Black with silver Piping)

| Part Number | Application  | Dranu             |
|-------------|--------------|-------------------|
| BA 8816     | Defender 90  | Chelsea Truck Co. |
| BA 8817     | Defender 110 | Chelsea Truck Co. |