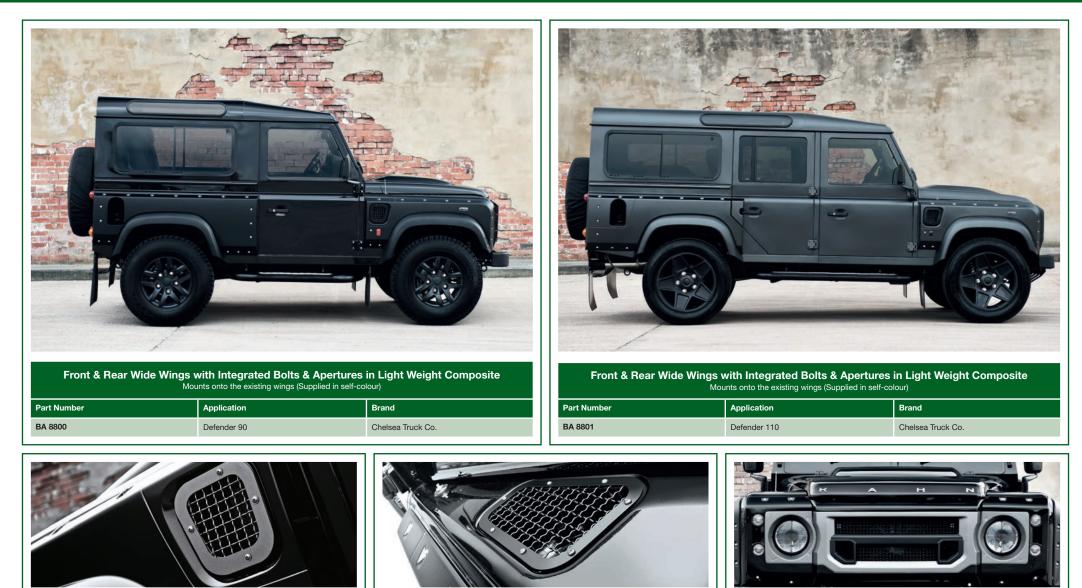

ENJOY!

3

Bonnet Vents with Mesh (x2)

Part Number

BA 8803

Application

Defender

| Side Vents with Mesh (x2) |             |                   |
|---------------------------|-------------|-------------------|
| Part Number               | Application | Brand             |
| BA 8802                   | Defender    | Chelsea Truck Co. |