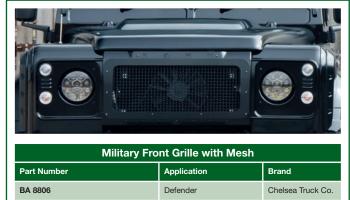

Part Number

BA 8807

Brand

Chelsea Truck Co.

X-Lander Front Grille

Defender

Application

Brand