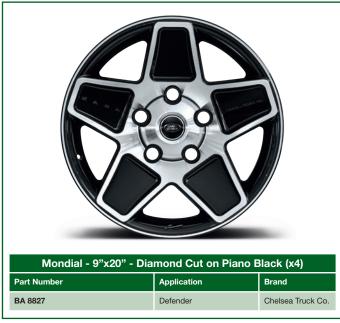

| Application | Brand             |
| BA 8820                                     | Defender    | Chelsea Truck Co. |





| Defend 1983 - 8"x18" - Satin Black (x4) |             |                   |
|-----------------------------------------|-------------|-------------------|
| Part Number                             | Application | Brand             |
| BA 8824                                 | Defender    | Chelsea Truck Co. |



| Defend 1983 - 8"x18" - Silver Platinum (x4) |             |                   |
|---------------------------------------------|-------------|-------------------|
| Part Number                                 | Application | Brand             |
| BA 8823                                     | Defender    | Chelsea Truck Co. |

















Quilted & Perforated Leather Trim Seat Covers\* (Using original factory fitted front seats & rear folding seats)

| Part Number | Application | Brand             |  |
|-------------|-------------|-------------------|--|
| BA 8814     | Defender 90 | Chelsea Truck Co. |  |



Quilted & Perforated Leather Trim Seat Covers\* (Using original factory fitted front, middle & rear folding seats)

| Part Number | Application  | Brand             |
|-------------|--------------|-------------------|
| BA 8815     | Defender 110 | Chelsea Truck Co. |

\* Image shows Middle Bench Seats only

\* Image shows Rear Folding Seats only









Hard Wearing Front & Rear Floor Mats (x4) (Black with silver Piping)

| Part Number | Application  | Dranu             |
|-------------|--------------|-