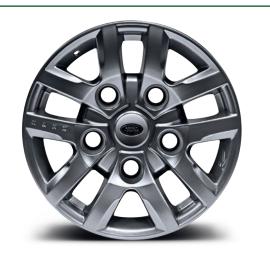

| Defend 1948 - 8"x16" - Silver Platinum (x4) |             |                   |
|---------------------------------------------|-------------|-------------------|
| Part Number                                 | Application | Brand             |
| BA 8820                                     | Defender    | Chelsea Truck Co. |