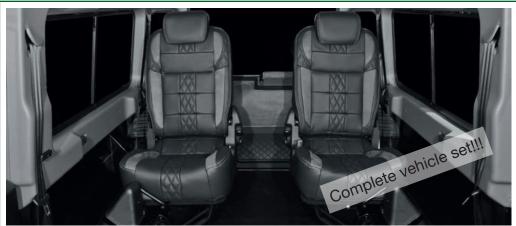

Quilted & Perforated Leather Trim Seat Covers\* (Using original factory fitted front seats & rear folding seats)

| Part Number | Application | Brand             |  |
|-------------|-------------|-------------------|--|
| BA 8814     | Defender 90 | Chelsea Truck Co. |  |

Quilted & Perforated Leather Trim Seat Covers\* (Using original factory fitted front, middle & rear folding seats)

| Part Number | Application  | Brand             |
|-------------|--------------|-------------------|
| BA 8815     | Defender 110 | Chelsea Truck Co. |

\* Image shows Middle Bench Seats only

\* Image shows Rear Folding Seats only

Hard Wearing Front & Rear Floor Mats (x4) (Black with silver Piping)

| Part Number | Application  | Dranu             |
|-------------|--------------|-------------------|
| BA 8816     | Defender 90  | Chelsea Truck Co. |
| BA 8817     | Defender 110 | Chelsea Truck Co. |