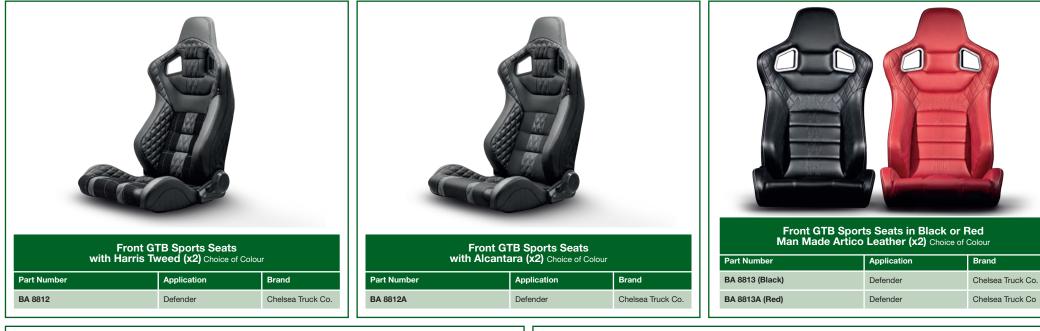

ENJOY!

3

Bonnet Vents with Mesh (x2)

Part Number

BA 8803

Application

Defender

| Side Vents with Mesh (x2) |             |                   |
|---------------------------|-------------|-------------------|
| Part Number               | Application | Brand             |
| BA 8802                   | Defender    | Chelsea Truck Co. |