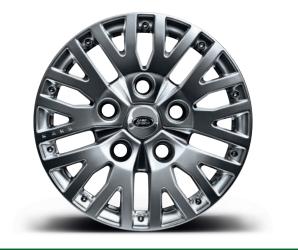

| Defend 1948 - 8"x16" - Diamond Cut on Piano Black (x4) |             |                   |  |  |
|--------------------------------------------------------|-------------|-------------------|--|--|
|                                                        |             |                   |  |  |
| Part Number                                            | Application | Brand             |  |  |
| BA 8822                                                | Defender    | Chelsea Truck Co. |  |  |
|                                                        |             |                   |  |  |

| Part Number Application Brand      | Defend 1948 - 8"x16" - Satin Black (x4) |             | <b>k4</b> )       |
|------------------------------------|-----------------------------------------|-------------|-------------------|
|                                    | Part Number                             | Application | Brand             |
| BA 8821 Defender Chelsea Truck Co. | BA 8821                                 | Defender    | Chelsea Truck Co. |

| Defend 1948 - 8"x16" - Silver Platinum (x4) |             |                   |
|---------------------------------------------|-------------|-------------------|
| Part Number                                 | Application | Brand             |
| BA 8820                                     | Defender    | Chelsea Truck Co. |