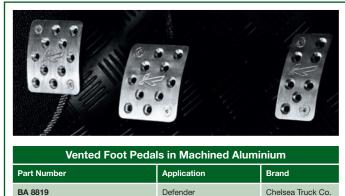

mber                                 | Application | Brand             |
| BA 8823                                     | Defender    | Chelsea Truck Co. |

















Quilted & Perforated Leather Trim Seat Covers\* (Using original factory fitted front seats & rear folding seats)

| Part Number | Application | Brand             |  |
|-------------|-------------|-------------------|--|
| BA 8814     | Defender 90 | Chelsea Truck Co. |  |



Quilted & Perforated Leather Trim Seat Covers\* (Using original factory fitted front, middle & rear folding seats)

| Part Number | Application  | Brand             |
|-------------|--------------|-------------------|
| BA 8815     | Defender 110 | Chelsea Truck Co. |

\* Image shows Middle Bench Seats only

\* Image shows Rear Folding Seats only









Hard Wearing Front & Rear Floor Mats (x4) (Black with silver Piping)

| Part Number | Application  | Dranu             |
|-------------|--------------|-------------------|
| BA 8816     | Defender 90  | Chelsea Truck Co. |
| BA 8817     | Defender 110 | Chelsea Truck Co. |













# Est.UK1958 Bearnach LAND ROVER PARTS





Covers All Land Rover Vehicles.

Search by model to find the correct part for your Land Rover Includes "locate your nearest Bearmach Stockist"



HEAD OFFICE: Bearmach Limited, Bearmach House, Unit 8, Pantglas Industrial Estate, Bedwas, Caerphilly, CF83 8GE, South Wales Tel: +44 (0)29 20 856550 Fax: +44 (0)29 20 865586 Email: bearmach@bearmach.com Web: www.bearmach.com