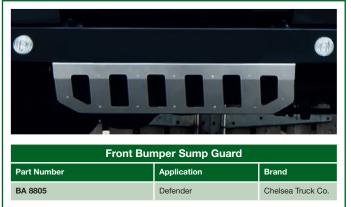

ENJOY!

3

Bonnet Vents with Mesh (x2)

Part Number

BA 8803

Application

Defender

| Side Vents with Mesh (x2) |             |                   |
|---------------------------|-------------|-------------------|
| Part Number               | Application | Brand             |
| BA 8802                   | Defender    | Chelsea Truck Co. |