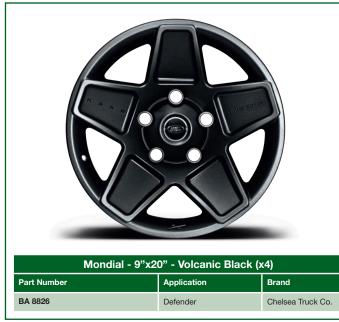

| Application | Brand             |
| BA 8820                                     | Defender    | Chelsea Truck Co. |





| Defend 1983 - 8"x18" - Satin Black (x4) |             |                   |
|-----------------------------------------|-------------|-------------------|
| Part Number                             | Application | Brand             |
| BA 8824                                 | Defender    | Chelsea Truck Co. |



| Defend 1983 - 8"x18" - Silver Platinum (x4) |             |                   |
|---------------------------------------------|-------------|-------------------|
| Part Number                                 | Application | Brand             |
| BA 8823                                     | Defender    | Chelsea Truck Co. |

















Quilted & Perforated Leather Trim Seat Covers\* (Using original factory fitted front seats & rear folding seats)

| Part Number | Application | Brand             |  |
|-------------|-------------|-------------------|--|
| BA 8814     | Defender 90 | Chelsea Truck Co. |  |



Quilted & Perforated Leather Trim Seat Covers\* (Using original factory fitted front, middle & rear folding seats)

| Part Number | Application  | Brand             |
|-------------|--------------|-------------------|
| BA 8815     | Defender 110 | Chelsea Truck Co. |

\* Image shows Middle Bench Seats only

\* Image shows Rear Folding Seats only









Hard Wearing Front & Rear Floor Mats (x4) (Black with silver Piping)

| Part Number | Application  | Dranu             |
|-------------|--------------|---