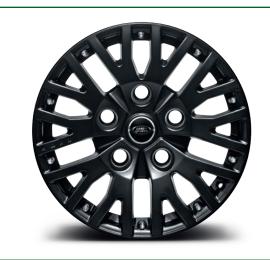

| Defend 1983 - 8"x18" - Satin Black (x4) |             |                   |
|-----------------------------------------|-------------|-------------------|
| Part Number                             | Application | Brand             |
| BA 8824                                 | Defender    | Chelsea Truck Co. |