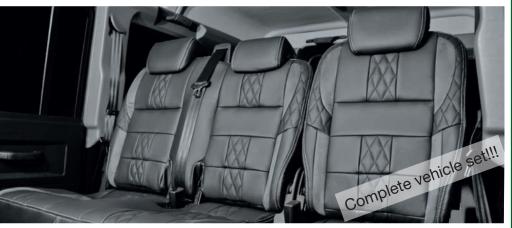

Quilted & Perforated Leather Trim Seat Covers\* (Using original factory fitted front seats & rear folding seats)

| Part Number | Application | Brand             |  |
|-------------|-------------|-------------------|--|
| BA 8814     | Defender 90 | Chelsea Truck Co. |  |

Quilted & Perforated Leather Trim Seat Covers\* (Using original factory fitted front, middle & rear folding seats)

| Part Number | Application  | Brand             |
|-------------|--------------|-------------------|
| BA 8815     | Defender 110 | Chelsea Truck Co. |

\* Image shows Middle Bench Seats only

\* Image shows Rear Folding Seats only

Hard Wearing Front & Rear Floor Mats (x4) (Black with silver Piping)

| Part Number | Application  | Dranu             |
|-------------|--------------|-------------------|
| BA 8816     | Defender 90  | Chelsea Truck Co. |
| BA 8817     | Defender 110 | Chelsea Truck Co. |